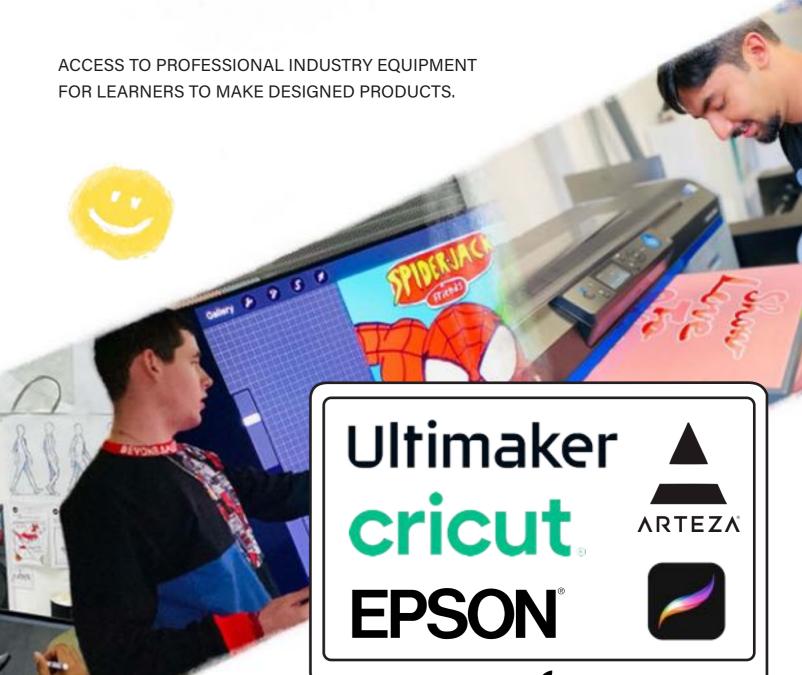

### **LEARN THE SKILLS**

ONELAB teaches learners how to prototype and make their designed products come to life using creative industry standard, state-of-the-art equipment and technology, located onsite.

- · Individual workstation
- Industry software for digital design
- Apple iPad, Apple pencil & Magic keyboard
- Access to the ONELAB Retail Store to sell their designed products
- · Access to professionals working within the creative industry
- Industry standard materials and equipment