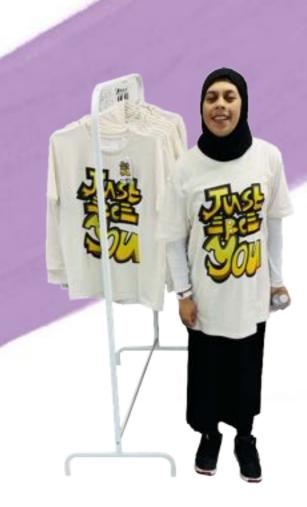

ONELAB teaches learners how to sell and market their designed products to real-life customers at the ONELAB Retail Shop.

**SELL** 

- · Individual workstation
- Industry software for digital design
- Apple iPad, Apple pencil & Magic keyboard
- Access to the ONELAB Retail Store to sell their designed products
- · Access to professionals working within the creative industry
- Industry standard materials and equipment